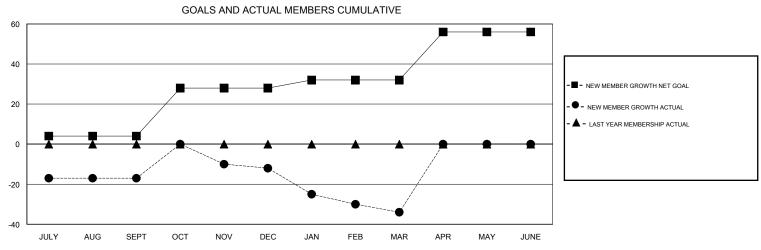

## District 13 OH3

Results as of: 3/31/2017

| DROPPED CLUBS: 0  DROPPED MEMBERS |          | 33 CLUBS OF 63 ADDED 1 OR MORE NEW MEMBERS | GENDER DISTRI<br>MALE<br>FEMALE    | BUTION<br>1,144 (67.29%)<br>556 (32.71%) |     |
|-----------------------------------|----------|--------------------------------------------|------------------------------------|------------------------------------------|-----|
| DECEASED                          | 18       | CLICK HERE FOR CUMULATIVE MEMBERSHIP DATA  | TOTAL FAMILY UNIT MEMBERS          |                                          | 317 |
| CLUB CANCELLED OTHER              | 0<br>149 |                                            | FAMILY MEMBERS PAYING HALF 16 DUES |                                          | 163 |
| TOTAL                             | 167      |                                            |                                    |                                          |     |