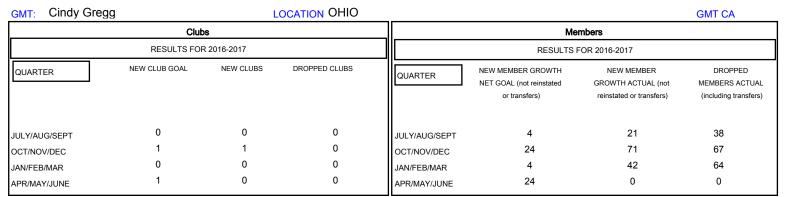

## District 13 OH3

Results as of: 3/31/2017

| DROPPED CLUBS: 0  DROPPED MEMBERS |          | 33 CLUBS OF 63 ADDED 1 OR MORE NEW MEMBERS | GENDER DISTRI<br>MALE<br>FEMALE    | BUTION<br>1,144 (67.29%)<br>556 (32.71%) |     |
|-----------------------------------|----------|--------------------------------------------|------------------------------------|------------------------------------------|-----|
| DECEASED                          | 18       | CLICK HERE FOR CUMULATIVE MEMBERSHIP DATA  | TOTAL FAMILY UNIT MEMBERS          |                                          | 317 |
| CLUB CANCELLED OTHER              | 0<br>149 |                                            | FAMILY MEMBERS PAYING HALF 16 DUES |                                          | 163 |
| TOTAL                             | 167      |                                            |                                    |                                          |     |